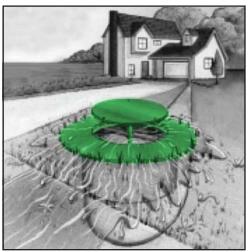

The Polylok 4 in. Flow Gate is designed to help solve multiple drainage needs. It can be used with 3 in. and 4 in. drain and sewer fittings. Allows water to be diverted and released to water-safe areas away from structures, erosion-prone landscapes and poor drainage areas.

## **FEATURES**

- Allows water captured by grates, catch basins, channel drains, flow-well, downspouts and roof gutter systems to flow through the drainage pipe and to a water safe area such as a gutter
- Opened by the hydrostatic pressure of water flowing through the drain pipe, as flow diminishes the emitter closes again
- Great for discharging water from retaining walls and street curbs
- Fits 3 in. and 4 in. hub sewer and drain fittings
- Flow Gate opens with minimal pressure
- Closed during dry weather to help keep debris and rodents from entering the drain pipes