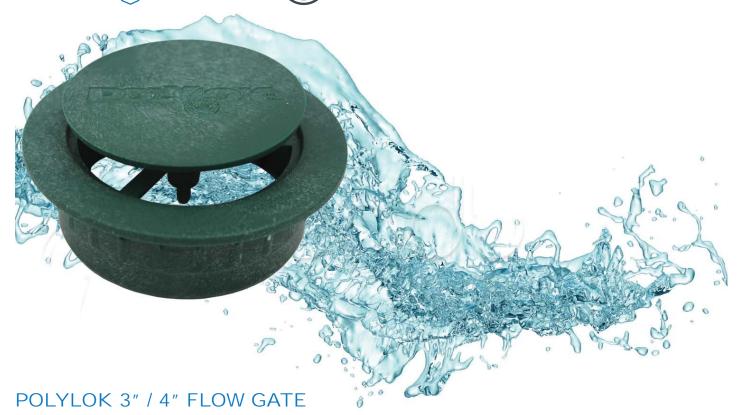

The Polylok 4 in. Flow Gate is designed to help solve multiple drainage needs. It can be used with 3 in. and 4 in. drain and sewer fittings. Allows water to be diverted and released to water-safe areas away from structures, erosion-prone landscapes and poor drainage areas.

The Polylok Flow Gate is opened by the hydrostatic pressure of water flowing through the drain pipe. As flow diminishes, the emitter closes again. The emitters green color blends into the surrounding landscape. Fits 3" & 4" smooth wall PVC sewer and drain pipe.