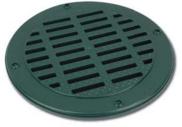

12" **Pipe Grates** 3004-GR-BK (Black Plastic) 3004-GR-GN (Green Plastic)

15" Pipe Grates 300415-GR (Green Plastic)

18" Pipe Grates 3007-HDG (Green Plastic)

24" Pipe Grates 3008-G24 (Green Plastic)

12" Drainge Box Grates 3017-GE (Green Plastic) 3017-ME (Galvanized Metal)