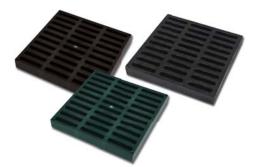

20" Drainge Box Grates 3017-G20 (Green Plastic) 3017-ME20 (Galvanized Metal)

9"x9" Catch Basin Grates PDB-9G-BK (Black Plastic) PDB-9G-GN (Green Plastic) PDB-9GM (Cast Iron)

12"x12" Catch Basin Grates PDB-12G-BK (Black Plastic) PDB-12G-GN (Green Plastic) PDB-12GM (Cast Iron)