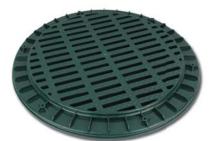

20" Drainge Box Grates 3017-G20 (Green Plastic) 3017-ME20 (Galvanized Metal)

9"x9" Catch Basin Grates PDB-9G-BK (Black Plastic) PDB-9G-GN (Green Plastic) PDB-9GM (Cast Iron)

12"x12" Catch Basin Grates PDB-12G-BK (Black Plastic) PDB-12G-GN (Green Plastic) PDB-12GM (Cast Iron)