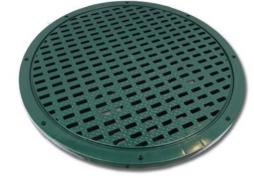

20" Drainge Box Grates 3017-G20 (Green Plastic) 3017-ME20 (Galvanized Metal)

9"x9" Catch Basin Grates PDB-9G-BK (Black Plastic) PDB-9G-GN (Green Plastic) PDB-9GM (Cast Iron)

12"x12" Catch Basin Grates PDB-12G-BK (Black Plastic) PDB-12G-GN (Green Plastic) PDB-12GM (Cast Iron)