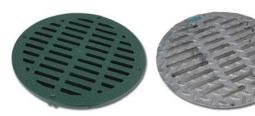

20" Drainge Box Grates 3017-G20 (Green Plastic) 3017-ME20 (Galvanized Metal)

9"x9" Catch Basin Grates PDB-9G-BK (Black Plastic) PDB-9G-GN (Green Plastic) PDB-9GM (Cast Iron)

12"x12" Catch Basin Grates PDB-12G-BK (Black Plastic) PDB-12G-GN (Green Plastic) PDB-12GM (Cast Iron)