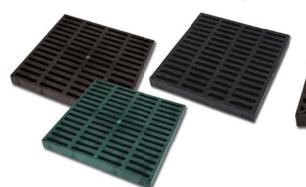

) PDB-3G-GN (Green Plastic)

4" **Atrium Grates** PDB-4-BK (Black Plastic) PDB-4-GN (Green Plastic)

4" **Pipe Grates** PDB-4G-BK (Black Plastic) PDB-4G-GN (Green Plastic)

**Pipe Grates** PDB-6G-BK (Black Plastic) PDB-6G-GN (Green Plastic) (Green Plastic)

10" **Pipe Grates** PDB-10G-BK (Black Plastic) PDB-10G-GN (Green Plastic)

12" **Pipe Grates** 3004-GR-BK (Black Plastic) 3004-GR-GN (Green Plastic)



15" Pipe Grates 300415-GR (Green Plastic)



18" Pipe Grates 3007-HDG (Green Plastic)



24" Pipe Grates 3008-G24 (Green Plastic)



12" Drainge Box Grates 3017-GE (Green Plastic) 3017-ME (Galvanized Metal)





20" Drainge Box Grates 3017-G20 (Green Plastic) 3017-ME20 (Galvanized Metal)



9"x9" Catch Basin Grates PDB-9G-BK (Black Plastic) PDB-9G-GN (Green Plastic) PDB-9GM (Cast Iron)



12"x12" Catch Basin Grates PDB-12G-BK (Black Plastic) PDB-12G-GN (Green Plastic) PDB-12GM (Cast Iron)



12"x12" Atrium Grates PDB-12AG-BK (Black Plastic) PDB-12AG-GN (Green Plastic)