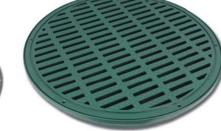

12" **Pipe Grates** 3004-GR-BK (Black Plastic) 3004-GR-GN (Green Plastic)

15" Pipe Grates 300415-GR (Green Plastic)

18" Pipe Grates 3007-HDG (Green Plastic)

24" Pipe Grates 3008-G24 (Green Plastic)

12" Drainge Box Grates 3017-GE (Green Plastic) 3017-ME (Galvanized Metal)