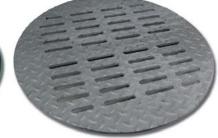

20" Drainge Box Grates 3017-G20 (Green Plastic) 3017-ME20 (Galvanized Metal)

9"x9" Catch Basin Grates PDB-9G-BK (Black Plastic) PDB-9G-GN (Green Plastic) PDB-9GM (Cast Iron)

12"x12" Catch Basin Grates PDB-12G-BK (Black Plastic) PDB-12G-GN (Green Plastic) PDB-12GM (Cast Iron)